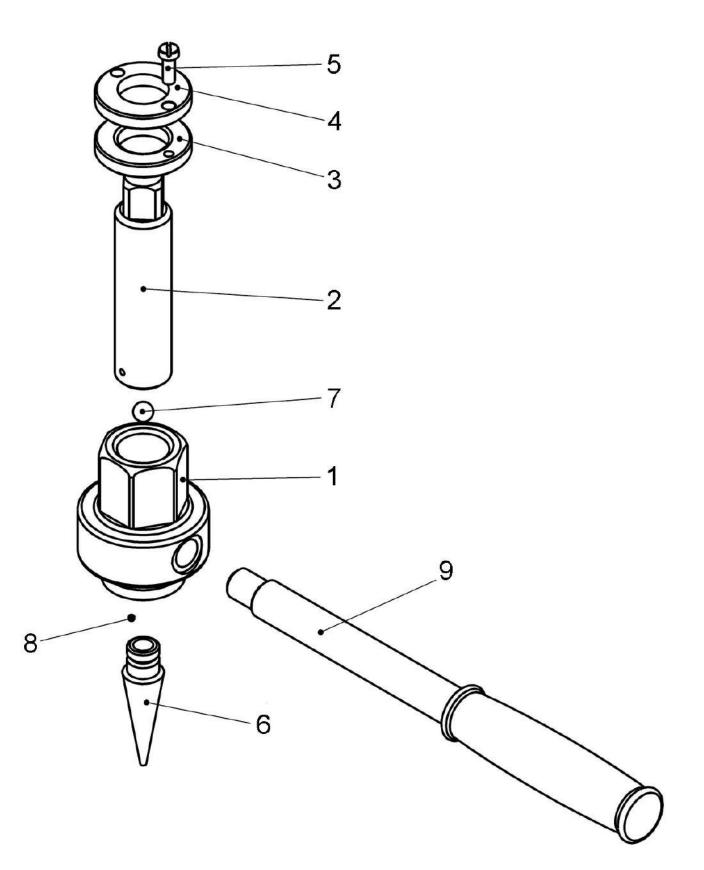

## No. 11004

| Item no. | Description                   | Article no. | Quantity |
|----------|-------------------------------|-------------|----------|
| 1        | Housing for EXPANDER A0       | F81157      | 1        |
| 2        | Spindle for EXPANDER A0       | F81154      | 1        |
| 3        | Adjusting nut A1              | F82059      | 1        |
| 4        | Locking nut A1                | F82060      | 1        |
| 5        | Screw M6x16 DIN 920           | F88433      | 1        |
| 6        | Cone for EXPANDER A0          | F81158      | 1        |
| 7        | Ball 10 mm DIN 5401           | F88629      | 1        |
| 8        | Ball 1/8" = 3,175 mm DIN 5401 | F88614      | 1        |
| 9        | EXPANDER A1 Handle            | 011096      | 1        |